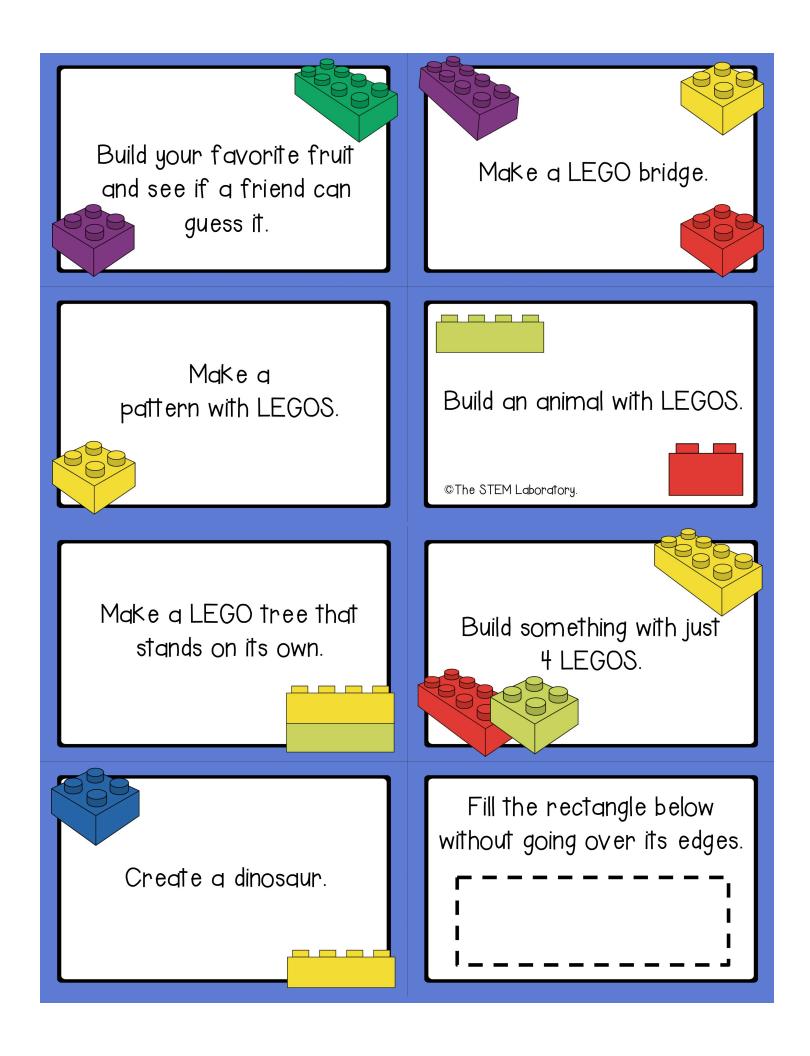

Build the tallest LEGO tower you can without it falling over.

Make a miniature model of your house.