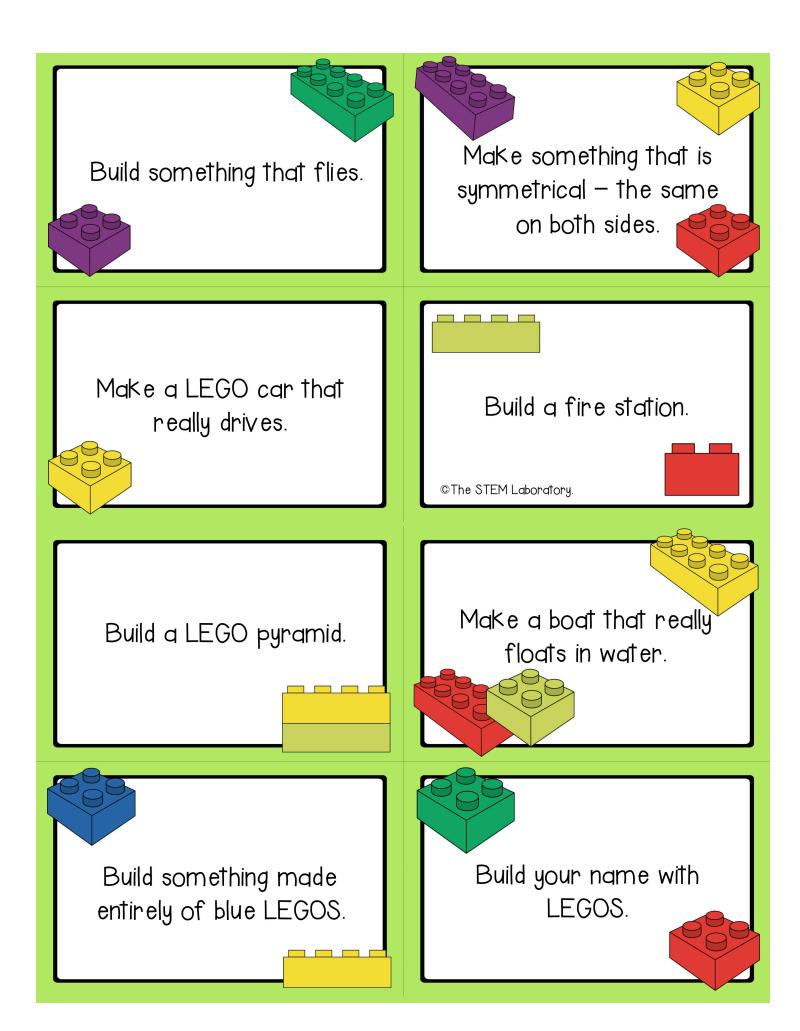

Build the tallest LEGO tower you can without it falling over.

Make a miniature model of your house.