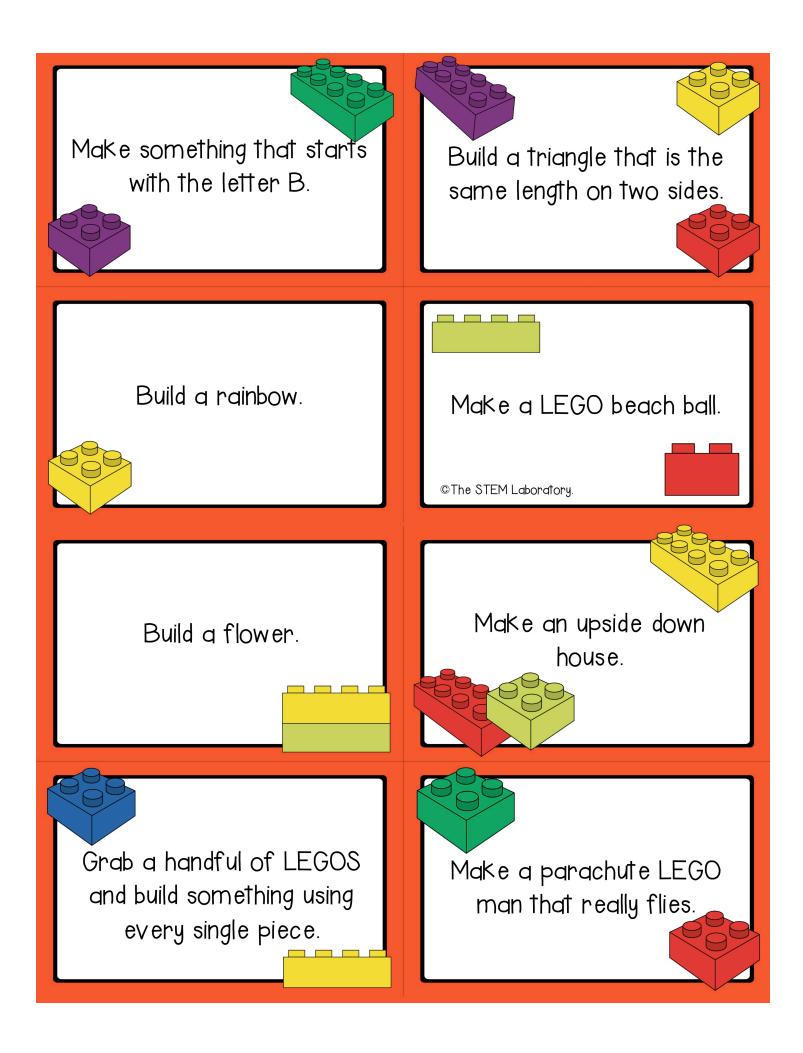

Build the tallest LEGO tower you can without it falling over.

Make a miniature model of your house.