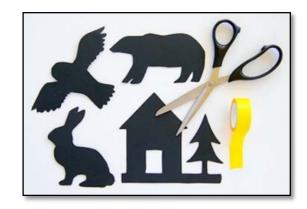

## How to make shadow puppets

You will need:

Black card Scissors Lolly sticks Tape

Draw an outline on some black card. You could use a stencil or draw your own

Stick a lolly stick to the back of your shape.
Shine your torch onto the shape to make a shadow behind. You might need to sit facing a wall to see the shadow.

Can you change the shape of the shadow?
Can you make your puppet have a long shadow? And a short shadow?

These are shadow puppet outlines for children to cut out.