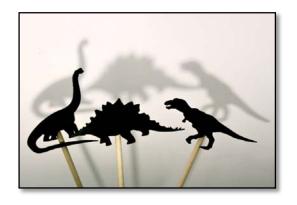

## How to make shadow puppets

You will need:

Black card Scissors Lolly sticks Tape

Draw an outline on some black card. You could use a stencil or draw your own

Stick a lolly stick to the back of your shape.
Shine your torch onto the shape to make a shadow behind. You might need to sit facing a wall to see the shadow.

Can you change the shape of the shadow?
Can you make your puppet have a long shadow? And a short shadow?

These are shadow puppet outlines for children to cut out.