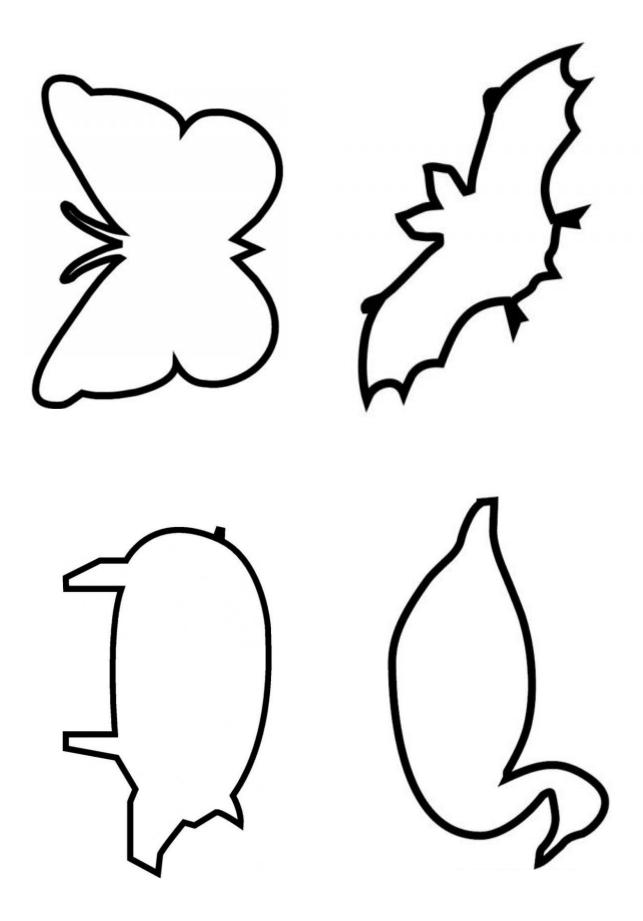

Can you change the shape of the shadow?
Can you make your puppet have a long shadow? And a short shadow?

These are shadow puppet outlines for children to cut out.