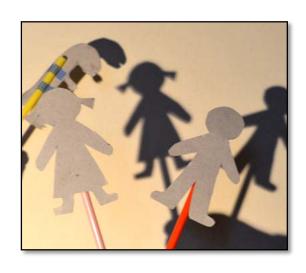

## How to make shadow puppets

You will need:

Black card Scissors Lolly sticks Tape

Draw an outline on some black card. You could use a stencil or draw your own

Stick a lolly stick to the back of your shape.
Shine your torch onto the shape to make a shadow behind. You might need to sit facing a wall to see the shadow.

Can you change the shape of the shadow?
Can you make your puppet have a long shadow? And a short shadow?

These are shadow puppet outlines for children to cut out.