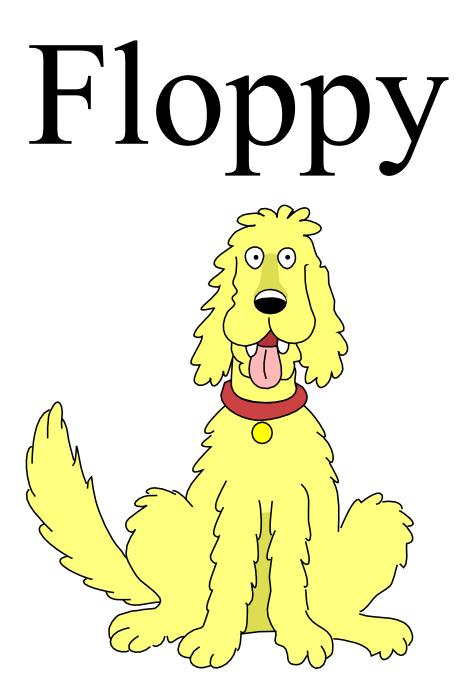

This is Floppy. He is the Robinson family dog. Floppy is a soppy dog who loves to run, play with his toys, dig and join in adventures with the children.