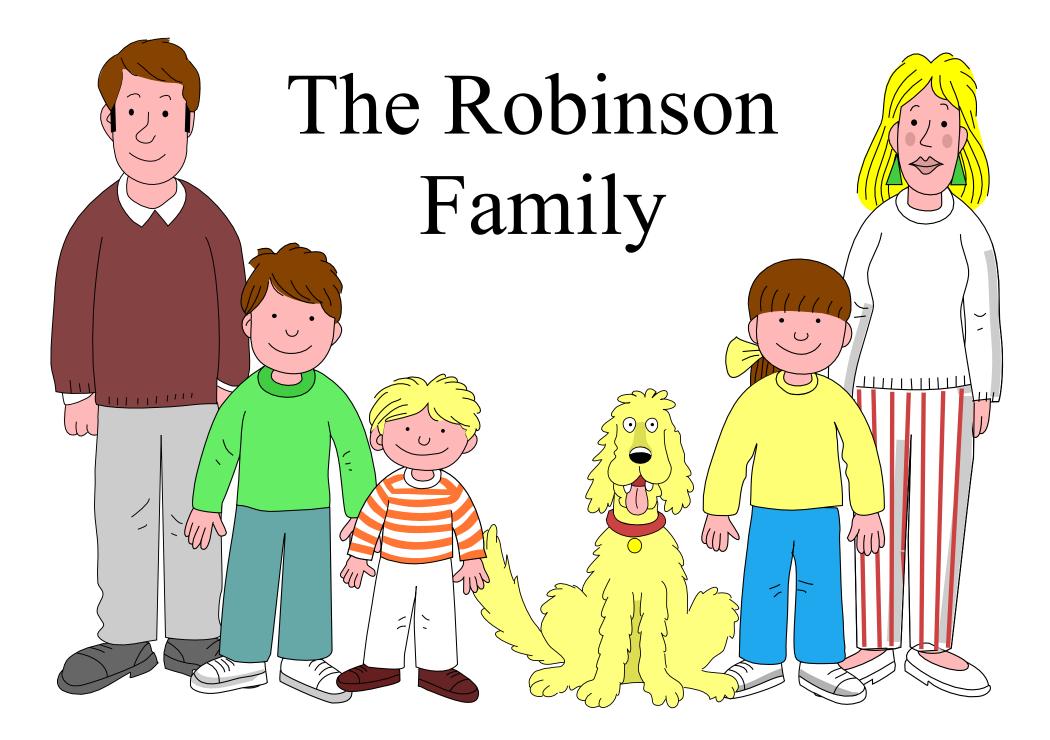

# Kipper

This is Kipper. He is 4 years old. His real name is Christopher but he couldn't say it when he was younger and he always called himself Kipper. This nickname stuck and that's why he's called Kipper in the stories.

# Biff

This is Biff. She is 7 years old. Her real name is Barbara, but Kipper couldn't say it when he was little so he always called her Biff. Biff has a twin brother called Chip.

Chip This is Chip. He is 7 years old. He has a twin sister called Biff. His real name is David, but Kipper couldn't say it when he was younger so he always called him Chip.

This is Floppy. He is the Robinson family dog. Floppy is a soppy dog who loves to run, play with his toys, dig and join in adventures with the children.

## Dad

11111111

These are Kipper, Biff
and Chip's parents.
They are called Mr and
Mrs Robinson but the
children call them Mum
and Dad.

This is Gran, she takes the children on lots of adventures.