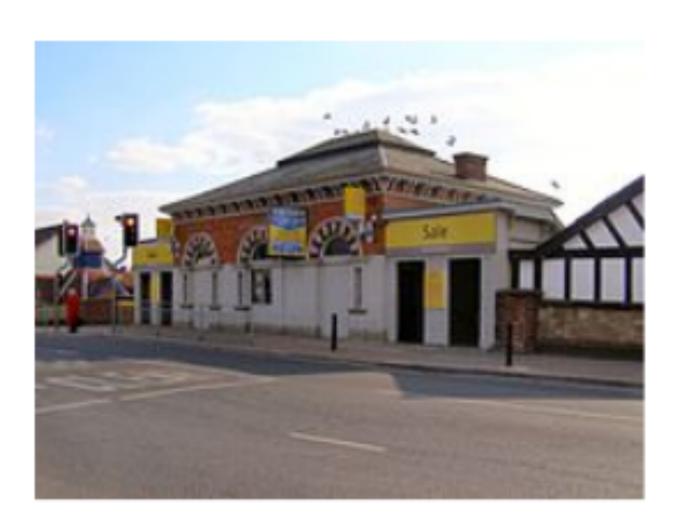

## The Bridgewater Canal

This is The Bridgewater Canal. You can walk along the canal towpath and see the barges.